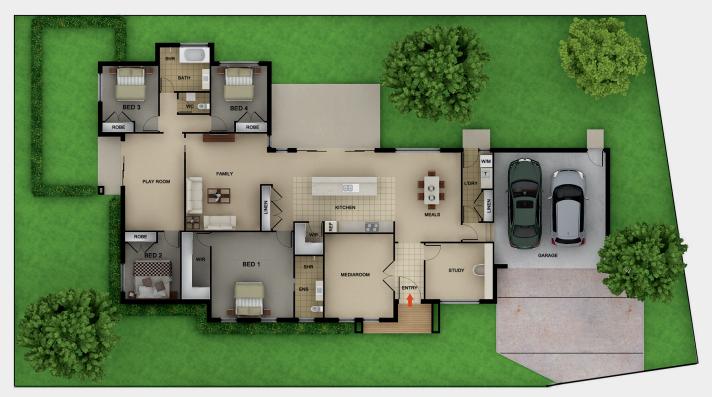

## The Avanti (Lot 171) Floorplan

For further information on this house and land package please contact the Googong Sales and Information Centre located at Jerrabomberra Village Shopping Centre, near Woolworths.

With four bedrooms plus study, media room and play room, this home is set up for modern family living. It features spacious kitchen, meals and family area that flow onto a north facing private garden.