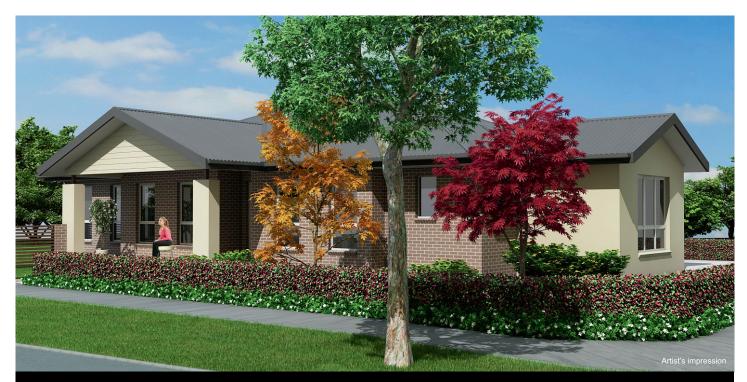

## The Arcadia (Lot 105)

## House and Land Package \$510,000

This attractive 4 bedroom corner home is located opposite beautiful parklands and features a North-Easterly aspect to family living, dining and lounge/theatre. Constructed by one of the region's most successful emerging builders Nablus, this smart and flexible floor layout represents excellent quality and value for money.

## Features:

- Front garden fully landscaped, rear garden turfed
- Concrete driveway
- 2000 litre water tank
- Colorbond roof
- BASIX energy rating
- 2.55m internal ceiling height
- Ducted gas heating and Rinnai gas hot water system Stone benchtops and high quality Omega fittings to kitchen
- Remote operated garage door