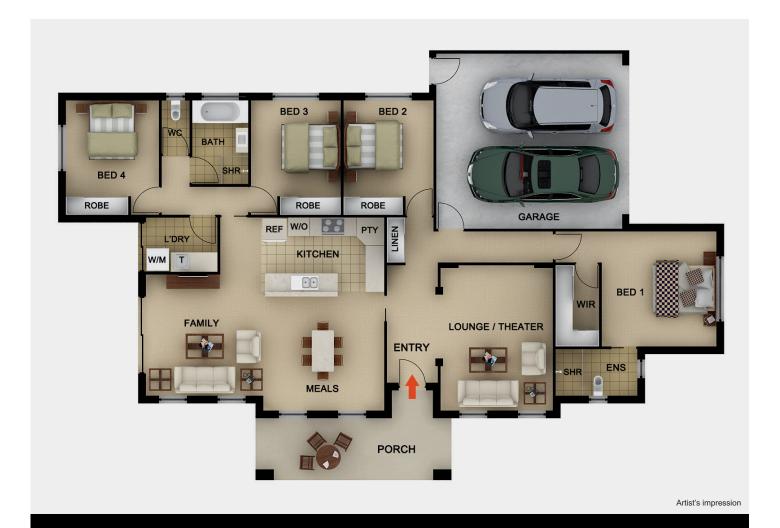

## The Arcadia (Lot 105) Floorplan

For further information on this house and land package please contact the Googong Sales and Information Centre located at Jerrabomberra Village Shopping Centre, near Woolworths.