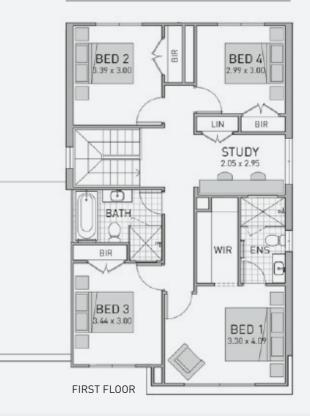

## AREAS

| Living (ground + first | floor) 184.875m <sup>2</sup> |
|------------------------|------------------------------|
| Garage                 | 34.18m <sup>2</sup>          |
| Alfresco               | 9.86m <sup>2</sup>           |
| Porch                  | 1.62m <sup>2</sup>           |
|                        |                              |

Total

230.53m<sup>2</sup>

\*Based on separate house and land contracts.