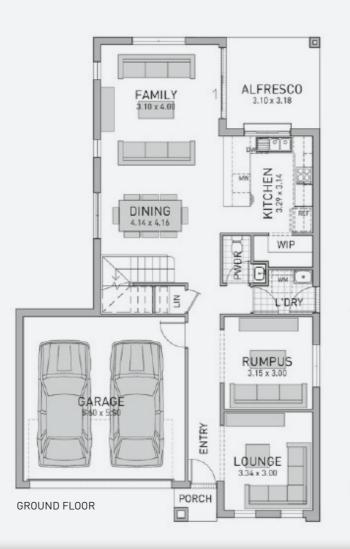

## AREAS

| Living (ground + first | floor) 184.875m <sup>2</sup> |
|------------------------|------------------------------|
| Garage                 | 34.18m <sup>2</sup>          |
| Alfresco               | 9.86m <sup>2</sup>           |
| Porch                  | 1.62m <sup>2</sup>           |
|                        |                              |

Total

230.53m<sup>2</sup>

\*Based on separate house and land contracts.